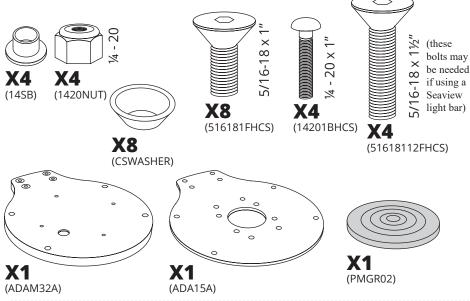

# **PARTS INCLUDED**

1

Secure the lower adapter plate to the Seaview mount with the eight 5/16-18x1" bolts and nylon washers.

Make sure to use the provided modular top gasket provided prior to installing the top plate (refer to your modular mount instructions for the gasket).

2

Insert the four nuts into the top adapter plate as shown (note this step may have already been done for you). Then insert the rubber grommet into the hole, making sure that the lip fits into the grommet.

Attach the satellite dome to the adapter plate using electronic manufacturers suggested hardware.

Apply marine adhesive sealant to the ciruclar groove on the underside of the top adapter plate. Route the cables through the adapter plates and rubber grommet. Secure the adapter plates together with the four 1/4-20 x 1" bolts and nylon shoulder washers.