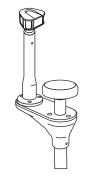

Attach the satellite dome to the adapter plate using electronic manufacturers suggested hardware.

Apply marine adhesive sealant to the ciruclar groove on the underside of the top adapter plate. Route the cables through the adapter plates and rubber grommet. Secure the adapter plates together with the four 1/4-20 x 1" bolts and nylon shoulder washers.