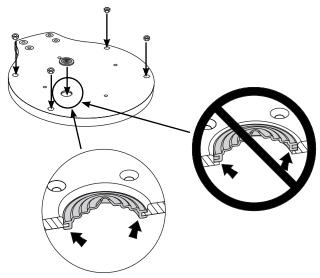

2

Insert the four nuts into the top adapter plate as shown (note this step may have already been done for you). Then insert the rubber grommet into the hole, making sure that the lip fits into the grommet.