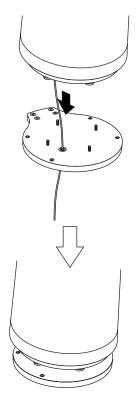

Attach the satellite dome to the adapter plate using electronic manufacturers suggested hardware.

Apply marine adhesive sealant to the ciruclar groove on the underside of the top adapter plate. Route the cables through the adapter plates and rubber grommet. Secure the adapter plates together with the four 1/4-20 x 1" bolts and nylon shoulder washers.