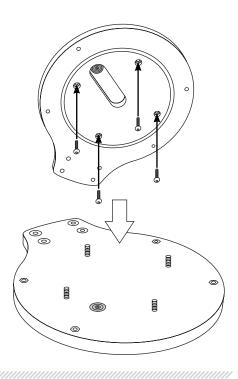

Attach the satellite dome to the adapter plate using electronic manufacturers suggested hardware.

Apply marine adhesive sealant to the ciruclar groove on the underside of the top adapter plate. Route the cables through the adapter plates and rubber grommet. Secure the adapter plates together with the four 1/4-20 x 1" bolts and nylon shoulder washers.