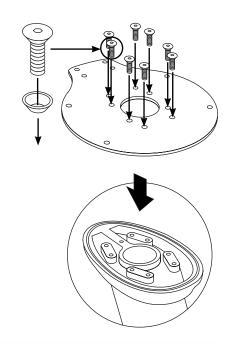

# **PARTS INCLUDED**

1

Secure the lower adapter plate to the Seaview mount with the eight 5/16-18x1" bolts and nylon washers.

Make sure to use the provided modular top gasket provided prior to installing the top plate (refer to your modular mount instructions for the gasket).