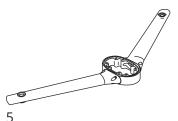

2

Insert the four nuts into the top adapter plate as shown (note this step may have already been done for you). Then insert the rubber grommet into the hole, making sure that the lip fits into the grommet.