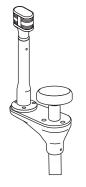

2

Insert the four nuts into the top adapter plate as shown (note this step may have already been done for you). Then insert the rubber grommet into the hole, making sure that the lip fits into the grommet.

#### TIP

Place the connector of the cable into a plastic bag. Apply Vasoline to the exterior of the plastic bag. Then try routing the connector/cable through the black rubber grommet.

Bolt the dome to the top plate using electronic manufactures hardware recommendation.