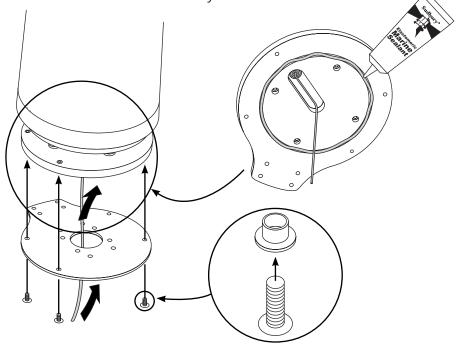

# **PARTS INCLUDED**

1

Secure the lower adapter plate to the Seaview mount with the eight 5/16-18x1" bolts and nylon washers.

Make sure to use the provided modular top gasket provided prior to installing the top plate (refer to your modular mount instructions for the gasket).

2

Insert the four nuts into the top adapter plate as shown (note this step may have already been done for you). Then insert the rubber grommet into the hole, making sure that the lip fits into the grommet.

#### TIP

Place the connector of the cable into a plastic bag. Apply Vasoline to the exterior of the plastic bag. Then try routing the connector/cable through the black rubber grommet.

Bolt the dome to the top plate using electronic manufactures hardware recommendation.

Attach the satellite dome to the adapter plate using electronic manufacturers suggested hardware.

Apply marine adhesive sealant to the ciruclar groove on the underside of the top adapter plate. Route the cables through the adapter plates and rubber grommet. Secure the adapter plates together with the four 1/4-20 x 1" bolts and nylon shoulder washers.