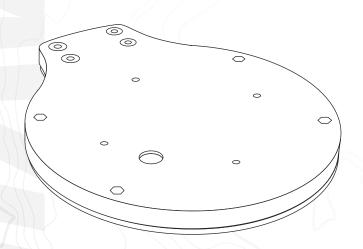

# **PARTS INCLUDED**

1

Secure the lower adapter plate to the Seaview mount with the eight 5/16-18x1" bolts and nylon washers.

Make sure to use the provided modular top gasket provided prior to installing the top plate (refer to your modular mount instructions for the gasket).

2

Insert the four nuts into the top adapter plate as shown (note this step may have already been done for you). Then insert the rubber grommet into the hole, making sure that the lip fits into the grommet.